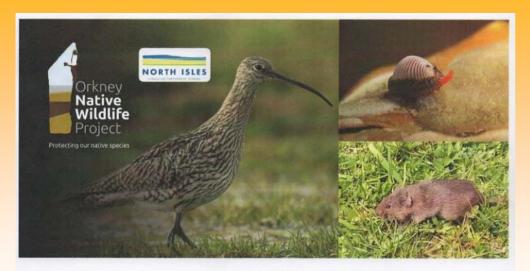

## Connect with Nature

Come along and find out how you can help monitor, record and protect Shapinsay's wildlife.

Training and volunteer Wednesday 24 opportunities will include: March at The · Orkney vole, skylark and pipit surveys Clubroom Native wildflowers and important pollinators -Drop-in: 2pm to 4pm collect, plant, mow · spot an otter Evening talk: 7.30pm · ...and much more!

Protecting our native wildlife together: